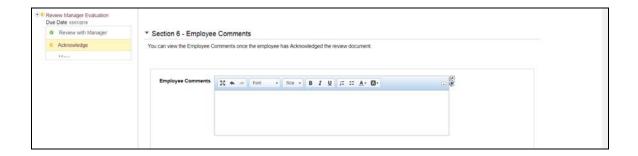

| Step | Action                     |
|------|----------------------------|
| 7.   | Click the Expand All link. |

| Step | Action                                                                                   |
|------|------------------------------------------------------------------------------------------|
| 8.   | Review and Scroll down the page to the <b>Employee Comments</b> field.                   |
| 9.   | <b>Optional:</b> You may provide comments regarding your performance evaluation ratings. |
| 10.  | Click the <b>Save</b> button.                                                            |
| 11.  | Click the <b>Acknowledge</b> button.                                                     |