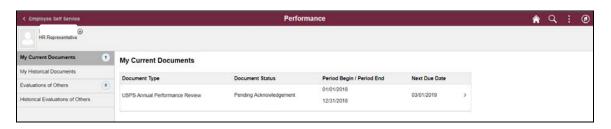

An evaluation is considered complete when it has been discussed and acknowledged by the employee and marked complete by the rater.

| Step | Action                                         |
|------|------------------------------------------------|
| 1.   | Login to my FSU – my.fsu.edu                   |
| 2.   | Click the <b>Human Resources</b> link.         |
| 3.   | Click the Employee Self-Service link.          |
| 4.   | Click the <b>Performance Management</b> link.  |
| 5.   | Click the My Current Documents link.           |
| 6.   | Click the USPS Annual Performance Review link. |