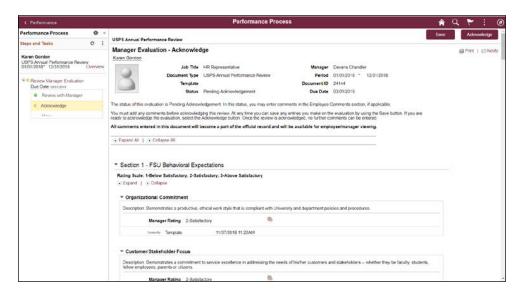

| Step | Action                     |
|------|----------------------------|
| 7.   | Click the Expand All link. |

| Step | Action                                                                                   |
|------|------------------------------------------------------------------------------------------|
| 8.   | Review and Scroll down the page to the <b>Employee Comments</b> field.                   |
| 9.   | <b>Optional:</b> You may provide comments regarding your performance evaluation ratings. |
| 10.  | Click the <b>Save</b> button.                                                            |
| 11.  | Click the <b>Acknowledge</b> button.                                                     |