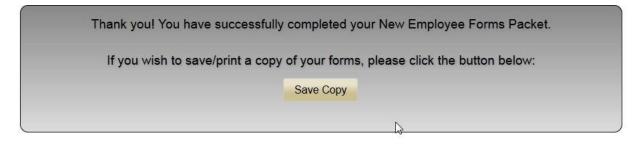

After electronically signing the forms, new employees will have the option to save and/or print all the forms for their own records. All forms generated will be sent electronically to Human Resources.