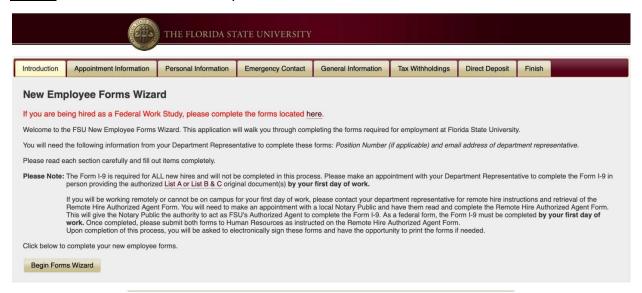

# **NEW EMPLOYEE RESPONSIBILITY – STEP 1**

IN ORDER TO COMPLETE THE WIZARD PROCESS, THE DEPARTMENT WILL NEED TO PROVIDE THE NEW EMPLOYEE WITH THE DEPARTMENT REPRESENTATIVE'S EMAIL ADDRESS.

New employees will also need to have direct deposit information available.

Candidates will need to click Begin Forms Wizard on the bottom left corner of the page. Please do not click the Federal work study link in red.

Upon completion of all fields, new employees will be required to electronically sign each document. The electronic signature consists of a PIN (last 4 digits of Social Security number) and initials. Once you insert your PIN, initials, and check mark certifying your review of the form, click *Next Form* to complete the process for the remaining forms.