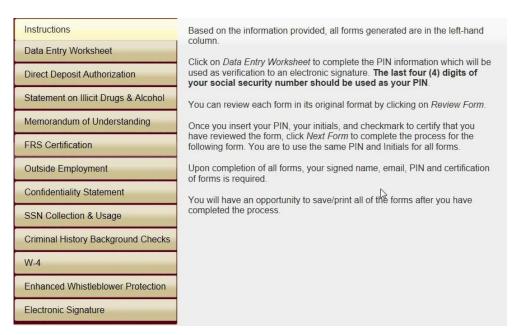

Candidates will need to click Begin Forms Wizard on the bottom left corner of the page. Please do not click the Federal work study link in red.

Upon completion of all fields, new employees will be required to electronically sign each document. The electronic signature consists of a PIN (last 4 digits of Social Security number) and initials. Once you insert your PIN, initials, and check mark certifying your review of the form, click *Next Form* to complete the process for the remaining forms.

After electronically signing the forms, new employees will have the option to save and/or print all the forms for their own records. All forms generated will be sent electronically to Human Resources.